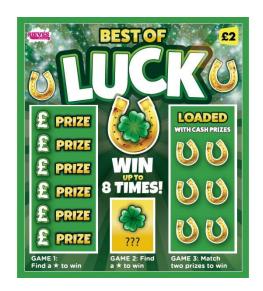

## **Best of Luck**

#### **Player Instructions:**

Game 1: Scratch the panel – Reveal a STAR to win prize shown.

Game 2: Scratch the panel – Reveal a STAR to win prize shown.

Game 3: Scratch the panel – Match 2 prize amounts to win that prize amount.