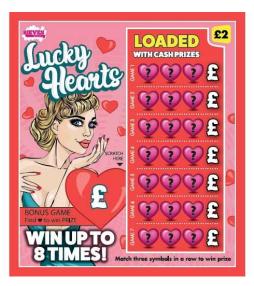

# **Lucky Hearts**

### Player instructions:

Scratch the panel - Match 3 symbols in a row across to win prize for that row across. Bonus Game – Reveal a HEART to win prize shown.

| Retailer | Top Prize | Number of prizes available | Odds of winning  |
|----------|-----------|----------------------------|------------------|
| WHSmith  | £2,000    | 5,029                      | I in 3.98 chance |